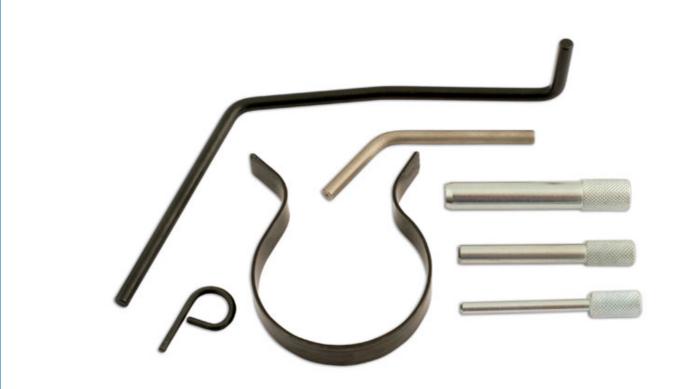

## **Engine Timing Tool Kit - for PSA 1.4**

This kit has been developed to offer the required engine locking tools to fit the popular PSA 1.4L belt driven 16v and 8v petrol ET3 engines.

## **Additional Information**

- Applications 1.4L belt driven PSA engines 16v and 8v petrol ET3 engines. Also fits 106 1.1L 2001 TU1JP (HFX)
- Includes OE equivalents: camshaft locking pin 0132AB, camshaft/crankshaft locking pin 0132AJ1, M10 x 70mm locking pin 0123-RZ, 6mm locking pin 0132Q, flywheel locking pin with long angled shaft for access 0132QY and timing belt retaining clip 0132AK.